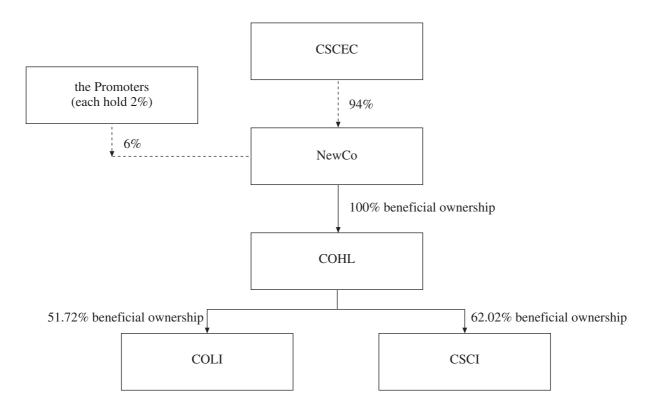

The following diagrams set out the simplified group structure in respect of the ownership and control of COLI and CSCI immediately before and after the Reorganisation.

### Shareholding structure immediately after the Reorganisation

The Executive granted a waiver to NewCo and the parties acting in concert with it regarding the making of a general offer pursuant to Rule 26.1 of the Takeovers Code in respect of the COLI Shares and CSCI Shares as a result of the Reorganisation.