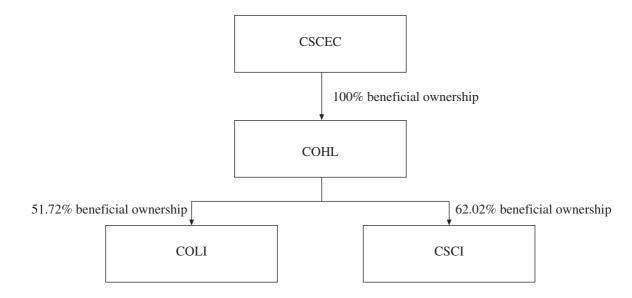

The following diagrams set out the simplified group structure in respect of the ownership and control of COLI and CSCI immediately before and after the Reorganisation.

# Shareholding structure immediately before the Reorganisation